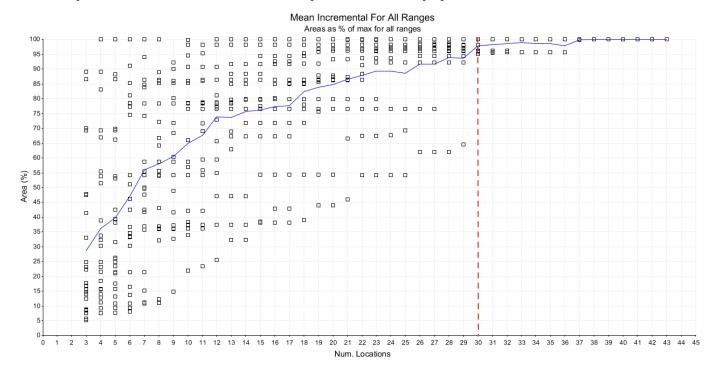

## Supplementary Information

**Appendix S1.** Home range asymptotes for the mean of all geckos (blue line) tracked on Mana Island (n = 25) calculated with the incremental area analysis using the 100% MCP home range areas. Each square represents a location fix. The dashed red line represents the minimum number of fixes required to reach an asymptote.