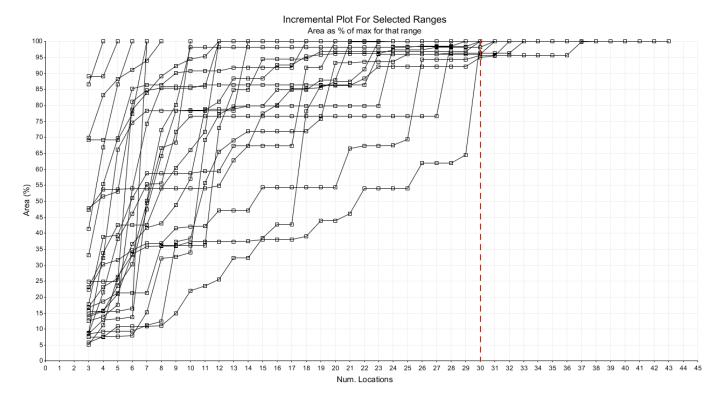

**Appendix S2.** Home range asymptotes for all 25 geckos calculated with the incremental area analysis using the 100% MCP home range areas. Each square represents a location fix and black lines link the fixes of one individual. The dashed red line represents the minimum number of fixes required to reach an asymptote.